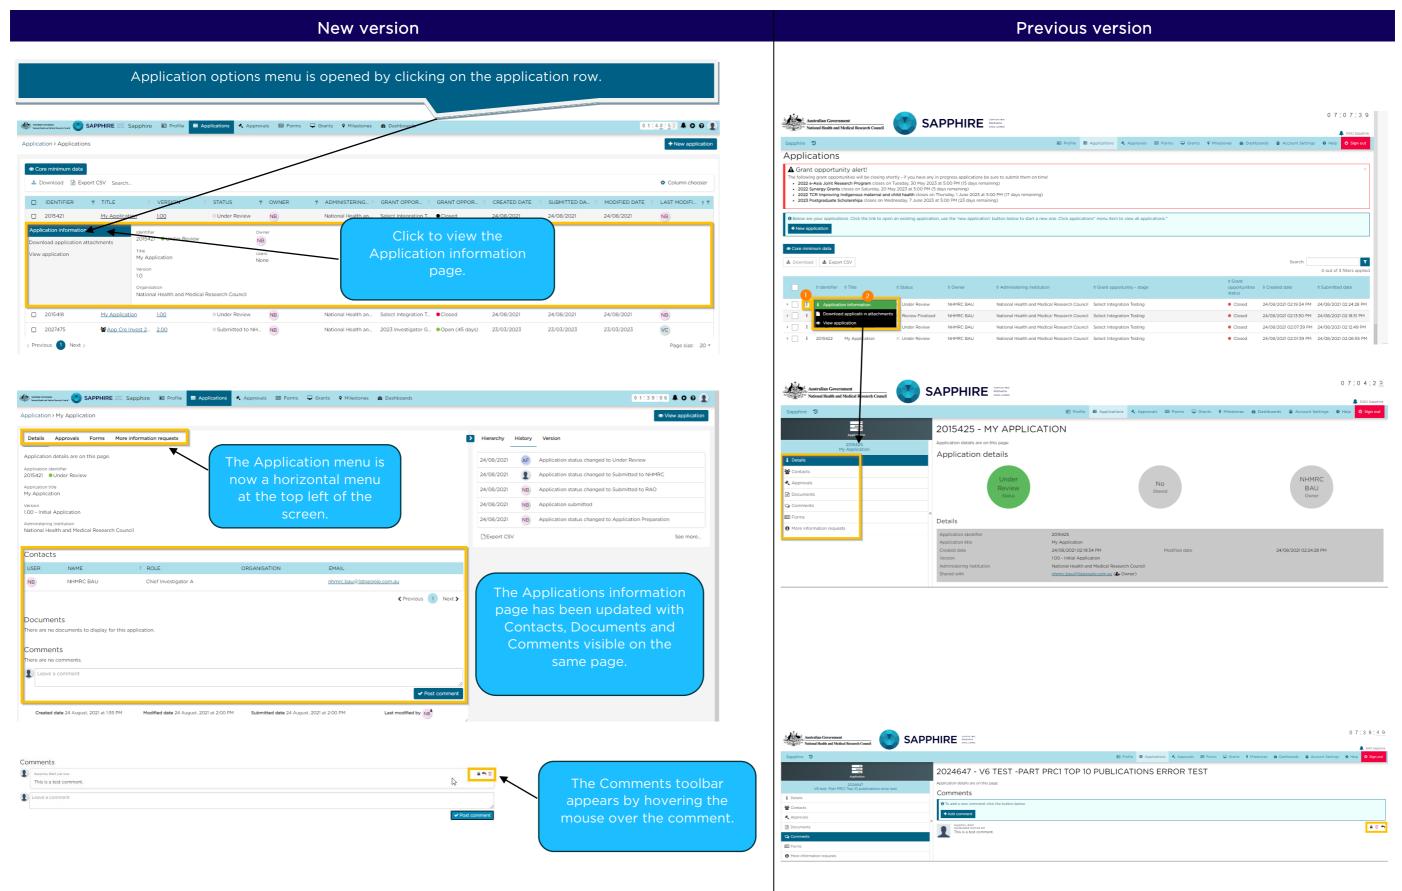

## What's New for RAOs

The Sapphire module which supports application and grants management has been revamped with useability improvements such as:

- Account settings have been moved to a dropdown menu at the top right.
- In-system Tour.
- Columns in tables can be re-ordered, filtered or hidden.
- Application options menu is opened by clicking on the application's row.
- Application history, versions, Contacts, Documents and Last modified by are all visible on the same page.
- Updated bulk approval feature.
- Improved performance. Load time of the forms has decreased considerably.