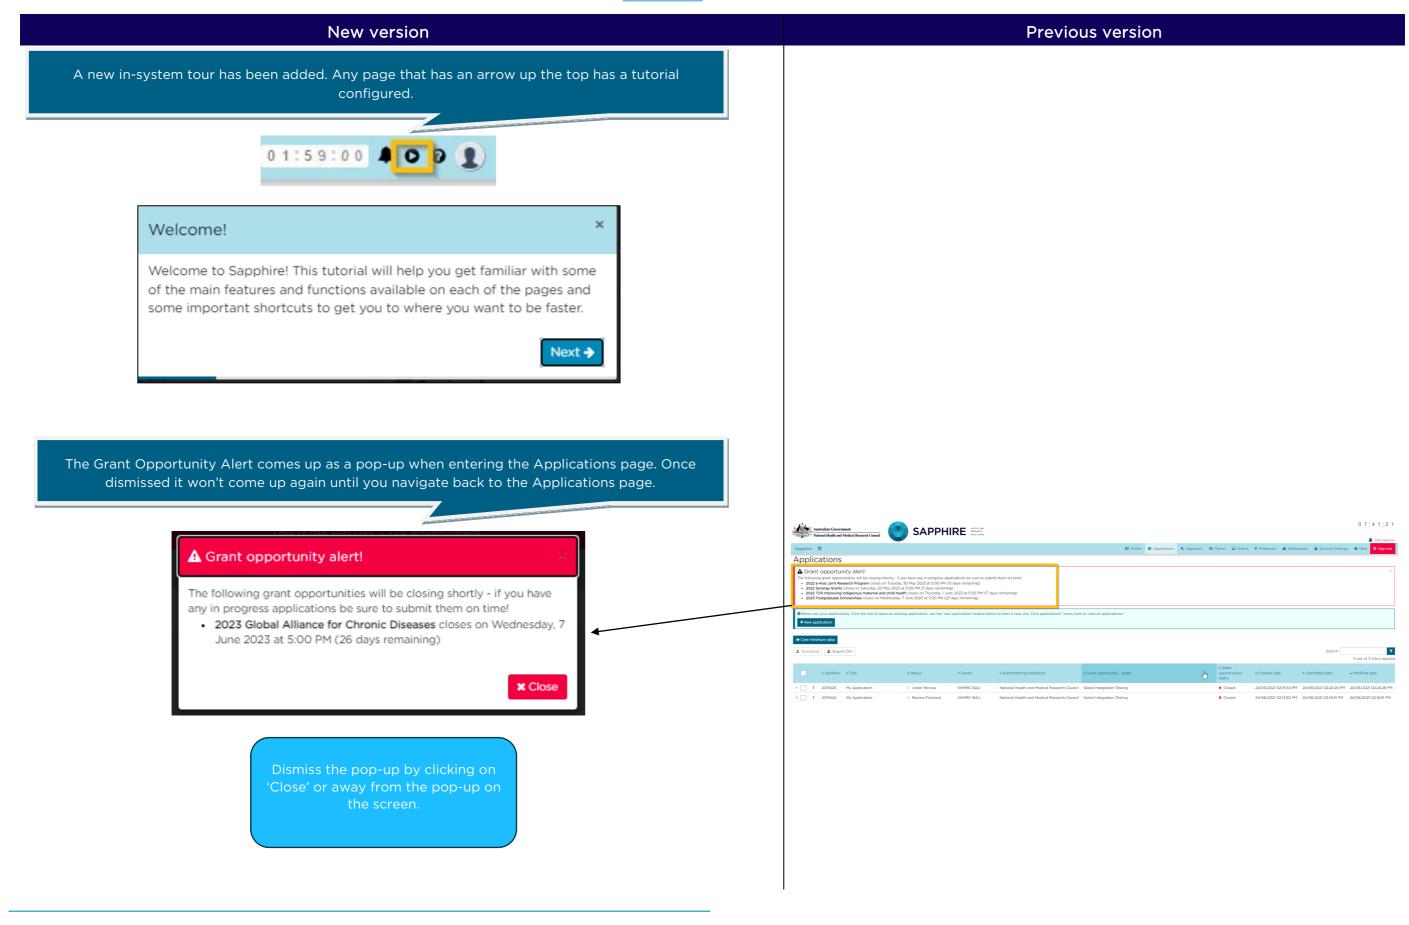

## What's New for RAOs

The Sapphire module which supports application and grants management has been revamped with useability improvements such as:

- Account settings have been moved to a dropdown menu at the top right.
- In-system Tour.
- Columns in tables can be re-ordered, filtered or hidden.
- Application options menu is opened by clicking on the application's row.
- Application history, versions, Contacts, Documents and Last modified by are all visible on the same page.
- Updated bulk approval feature.
- Improved performance. Load time of the forms has decreased considerably.