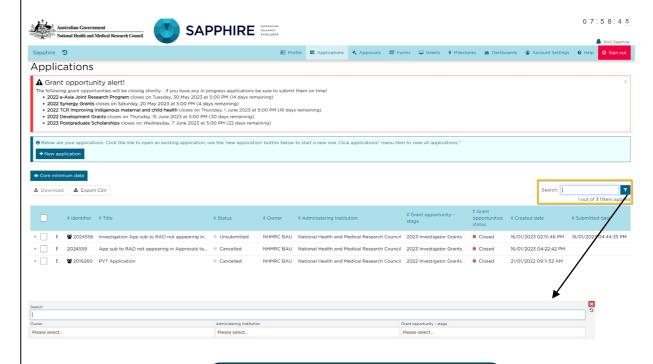

## What's New for RAOs

The Sapphire module which supports application and grants management has been revamped with useability improvements such as:

- Account settings have been moved to a dropdown menu at the top right.
- In-system Tour.
- Columns in tables can be re-ordered, filtered or hidden.
- Application options menu is opened by clicking on the application's row.
- Application history, versions, Contacts, Documents and Last modified by are all visible on the same page.
- Updated bulk approval feature.
- Improved performance. Load time of the forms has decreased considerably.