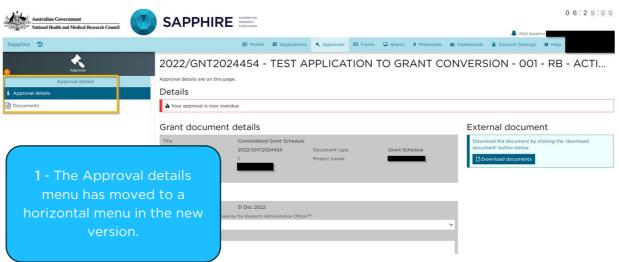

## What's New for RAOs

The Sapphire module which supports application and grants management has been revamped with useability improvements such as:

- Account settings have been moved to a dropdown menu at the top right.
- In-system Tour.
- Columns in tables can be re-ordered, filtered or hidden.
- Application options menu is opened by clicking on the application's row.
- Application history, versions, Contacts, Documents and Last modified by are all visible on the same page.
- Updated bulk approval feature.
- Improved performance. Load time of the forms has decreased considerably.