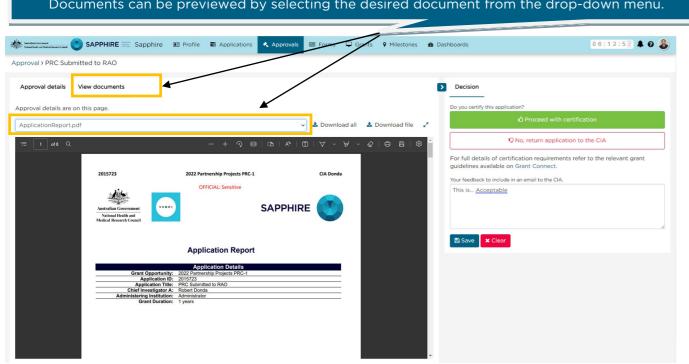

- Columns in tables can be re-ordered, filtered or hidden.
- Application options menu is opened by clicking on the application's row.
- Application history, versions, Contacts, Documents and Last modified by are all visible on the same page.
- Updated bulk approval feature.
- Improved performance. Load time of the forms has decreased considerably.





# What's New in Sapphire - Screenshots



Page 2

[OFFICAL] BUILDING
A HEALTHY
AUSTRALIA





Page 3

[OFFICIAL]

BUILDING
A HEALTHY
AUSTRALIA





Page 4

[OFFICIAL] BUILDING
A HEALTHY
AUSTRALIA





Page 5 [OFFICIAL] BUILDING
A HEALTHY
AUSTRALIA

### Previous version



The new Column chooser feature has replaced the old filter function. Users can now filter by all column headers.





Page 6

[OFFICIAL] BUILDING
A HEALTHY
AUSTRALIA







Page 7 [OFFICIAL] BUILDING
A HEALTHY
AUSTRALIA

### Previous version









Page 8 [OFFICIAL] BUILDING
A HEALTHY
AUSTRALIA









# Sagether Sound State and State State

**Previous version**