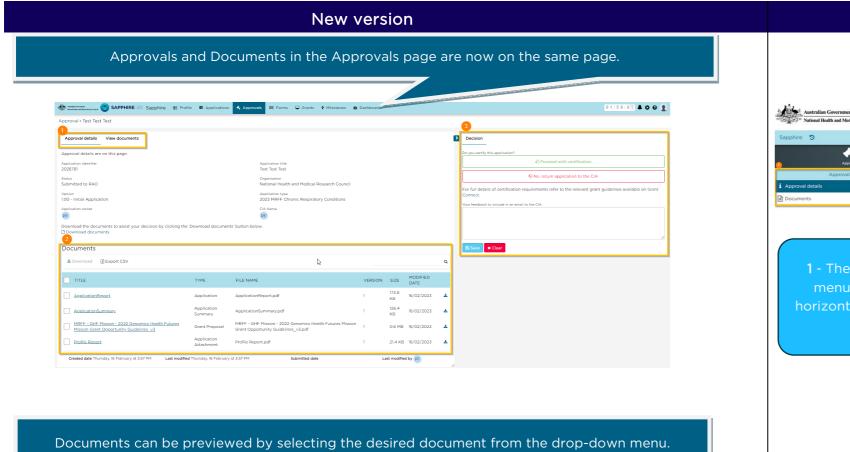

### Previous version

The new Column chooser feature has replaced the old filter function. Users can now filter by all column headers.

Page 6

[OFFICIAL] BUILDING
A HEALTHY
AUSTRALIA

Page 7 [OFFICIAL] BUILDING
A HEALTHY
AUSTRALIA