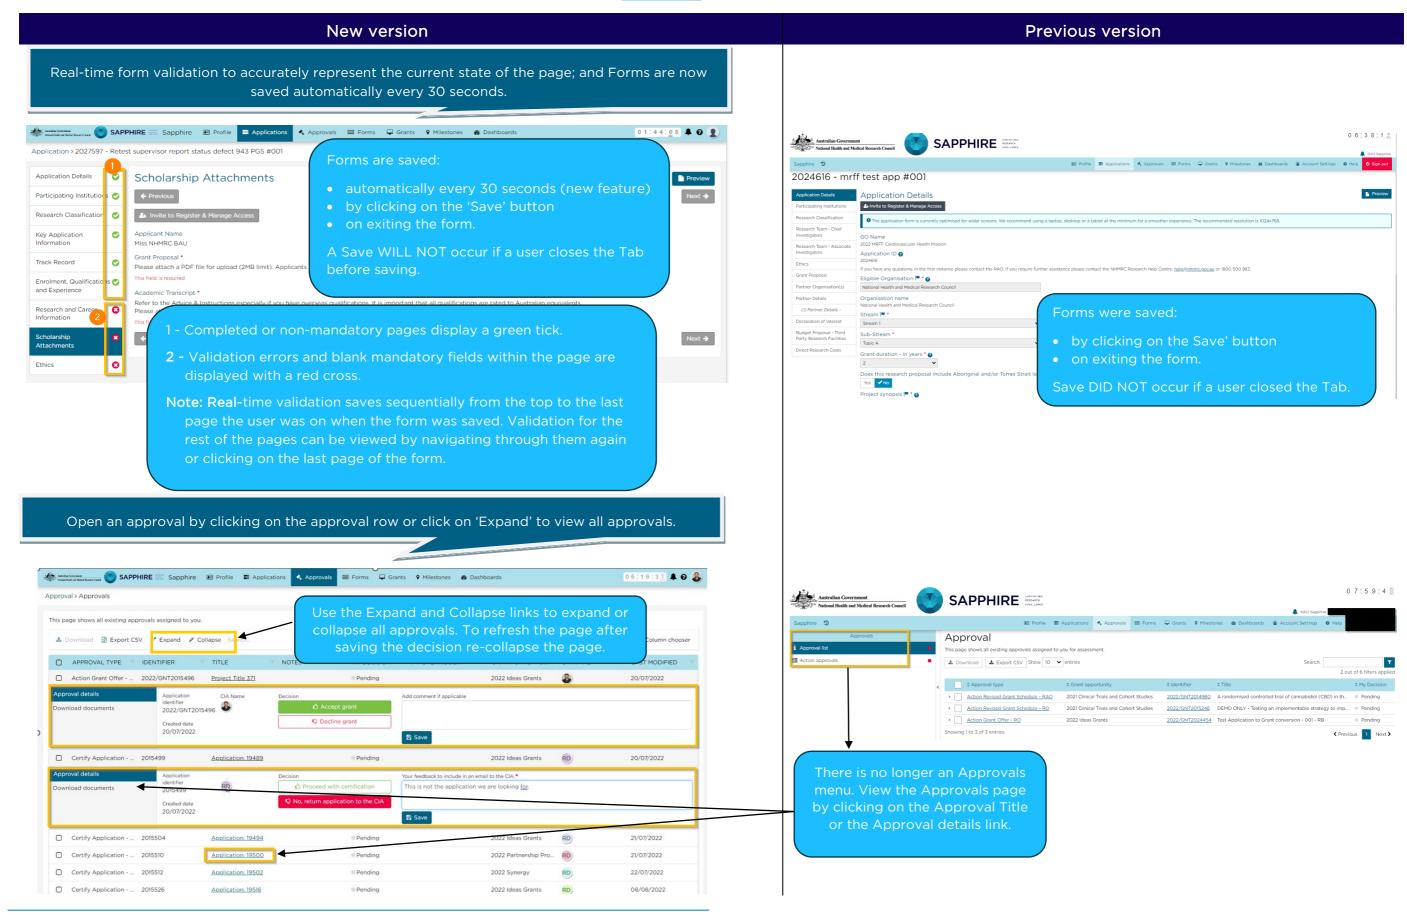

## What's New for RAOs

The Sapphire module which supports application and grants management has been revamped with useability improvements such as:

- Account settings have been moved to a dropdown menu at the top right.
- In-system Tour.
- Columns in tables can be re-ordered, filtered or hidden.
- Application options menu is opened by clicking on the application's row.
- Application history, versions, Contacts, Documents and Last modified by are all visible on the same page.
- Updated bulk approval feature.
- Improved performance. Load time of the forms has decreased considerably.