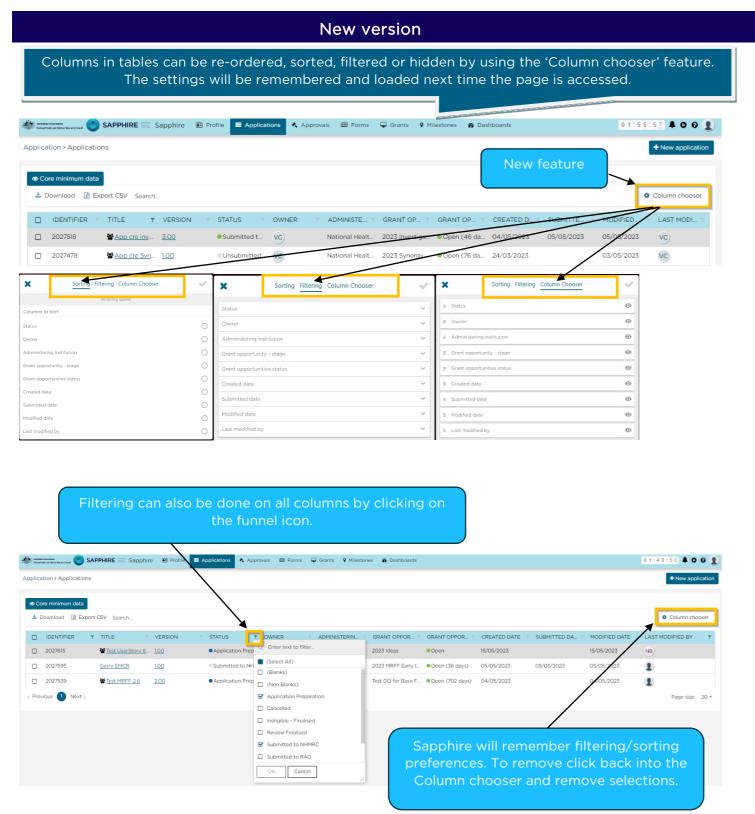

## What's New for RAOs

The Sapphire module which supports application and grants management has been revamped with useability improvements such as:

- Account settings have been moved to a dropdown menu at the top right.
- In-system Tour.
- Columns in tables can be re-ordered, filtered or hidden.
- Application options menu is opened by clicking on the application's row.
- Application history, versions, Contacts, Documents and Last modified by are all visible on the same page.
- Updated bulk approval feature.
- Improved performance. Load time of the forms has decreased considerably.

### Previous version

The new Column chooser feature has replaced the old filter function. Users can now filter by all column headers.

Page 6

[OFFICIAL] BUILDING
A HEALTHY
AUSTRALIA

Page 7 [OFFICIAL] BUILDING
A HEALTHY
AUSTRALIA