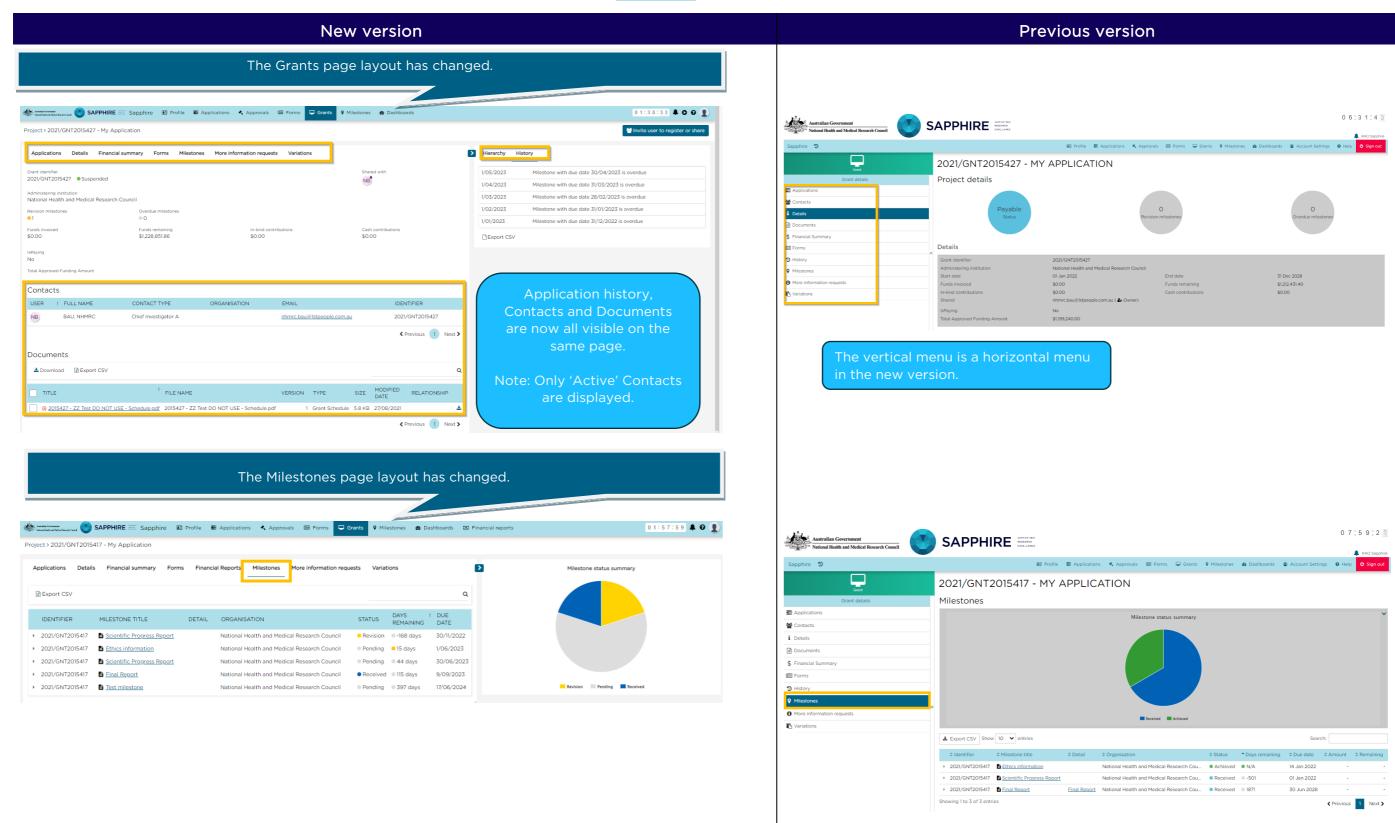

## What's New for RAOs

The Sapphire module which supports application and grants management has been revamped with useability improvements such as:

- Account settings have been moved to a dropdown menu at the top right.
- In-system Tour.
- Columns in tables can be re-ordered, filtered or hidden.
- Application options menu is opened by clicking on the application's row.
- Application history, versions, Contacts, Documents and Last modified by are all visible on the same page.
- Updated bulk approval feature.
- Improved performance. Load time of the forms has decreased considerably.