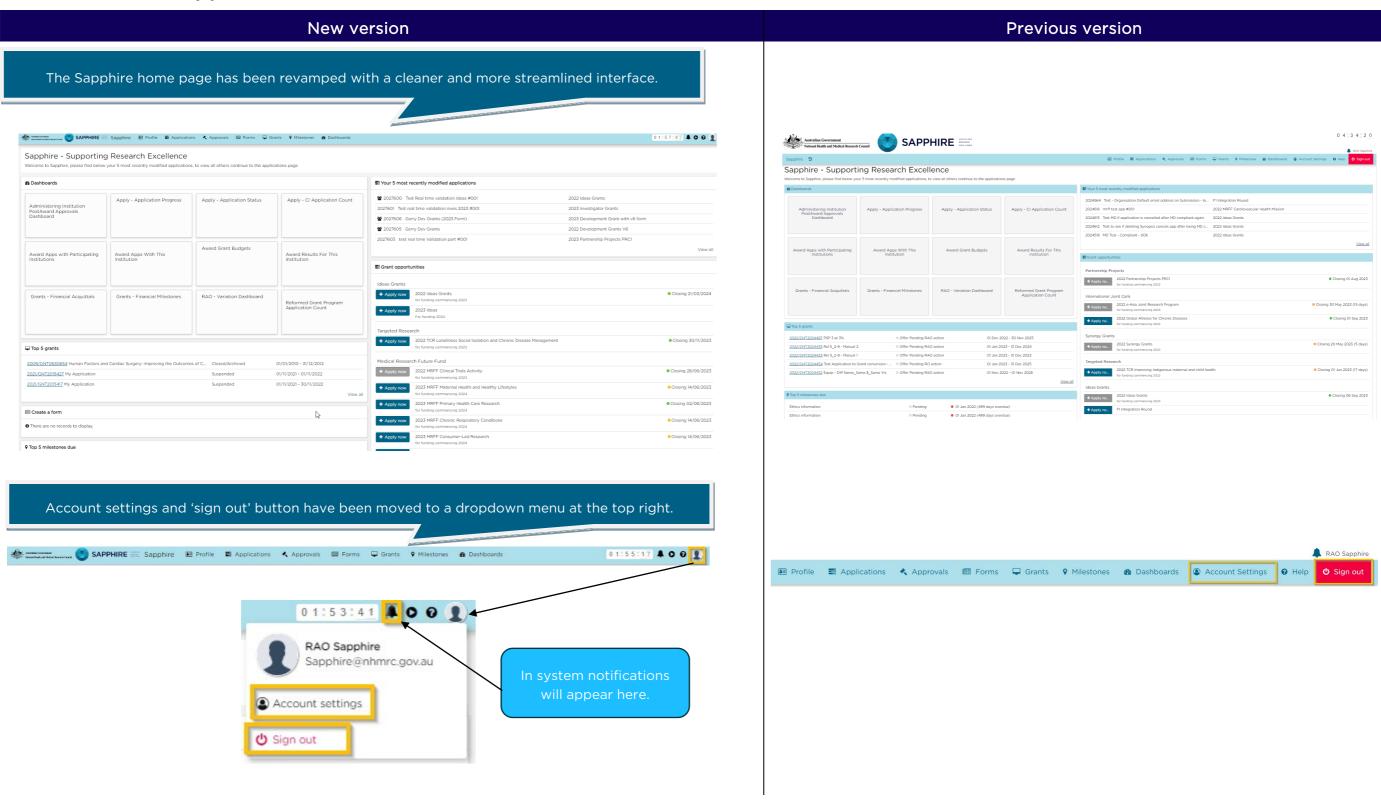

## What's New for RAOs

The Sapphire module which supports application and grants management has been revamped with useability improvements such as:

- Account settings have been moved to a dropdown menu at the top right.
- In-system Tour.
- Columns in tables can be re-ordered, filtered or hidden.
- Application options menu is opened by clicking on the application's row.
- Application history, versions, Contacts, Documents and Last modified by are all visible on the same page.
- Updated bulk approval feature.
- Improved performance. Load time of the forms has decreased considerably.