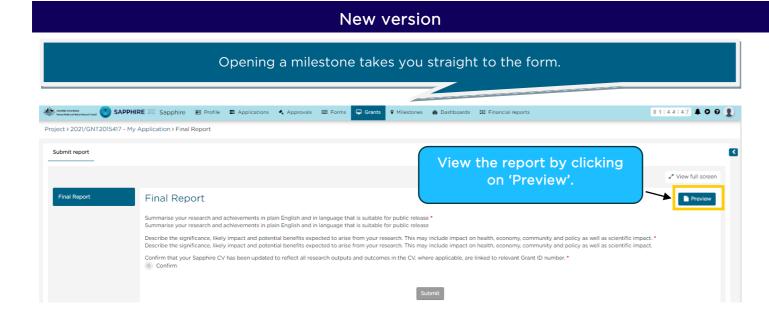

row.
- Application history, versions, Contacts, Documents and Last modified by are all visible on the same page.
- Updated bulk approval feature.
- Improved performance. Load time of the forms has decreased considerably.





# What's New in Sapphire - Screenshots



Page 2

[OFFICAL] BUILDING
A HEALTHY
AUSTRALIA





Page 3

[OFFICIAL]

BUILDING
A HEALTHY
AUSTRALIA





Page 4

[OFFICIAL] BUILDING
A HEALTHY
AUSTRALIA





Page 5 [OFFICIAL] BUILDING
A HEALTHY
AUSTRALIA

### Previous version



The new Column chooser feature has replaced the old filter function. Users can now filter by all column headers.





Page 6

[OFFICIAL] BUILDING
A HEALTHY
AUSTRALIA







Page 7 [OFFICIAL] BUILDING
A HEALTHY
AUSTRALIA

### Previous version









Page 8 [OFFICIAL] BUILDING
A HEALTHY
AUSTRALIA









# Sagether Sound State and State State

**Previous version**